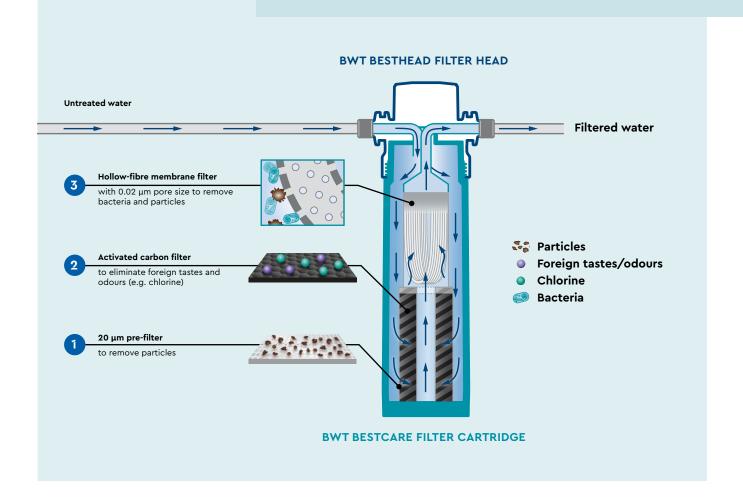

## Main advantages

- Integrated pre-filtration to maximise service life
- Activated carbon filter to ensure crystal-clear water
- Hollow-fibre membrane filter to retain 99.9999% (log 6) of bacteria
- Secure prevention of bacterial contamination
- Reduction of chlorine content
- Vertical installation

## **Technical features**

- Special anti-bacterial filtration system
- Optimum protection and hygiene ideal for drinking water dispensers
- Elimination of foreign odours and tastes (e.g. chlorine)
- Removal of particles and suspended solids
- Simple installation thanks to universal BWT besthead FLEX connection technology
- Space-saving and intuitive design